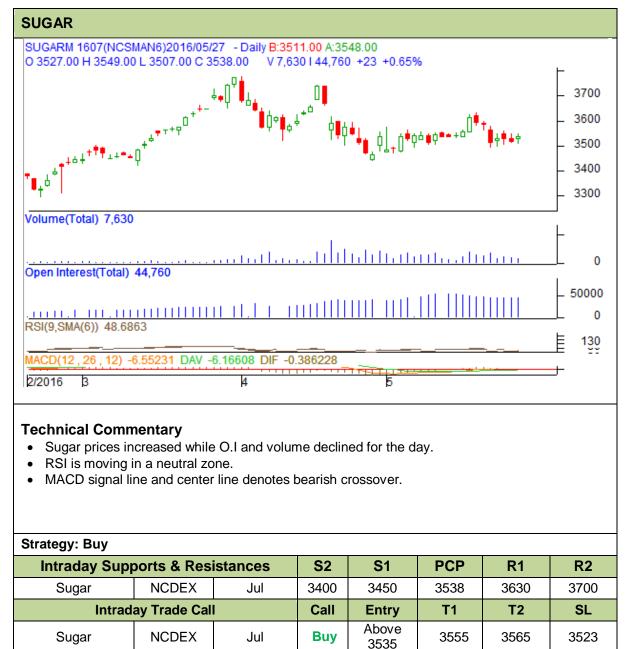

## Commodity: Sugar Contract: July

## Exchange: NCDEX Expiry: 20<sup>th</sup> July, 2016



Do not carry forward the position until the next day.

## Disclaimer

The information and opinions contained in the document have been compiled from sources believed to be reliable. The company does not warrant its accuracy, completeness and correctness. Use of data and information contained in this report is at your own risk. This document is not, and should not be construed as, an offer to sell or solicitation to buy any commodities. This document may not be reproduced, distributed or published, in whole or in part, by any recipient hereof for any purpose without prior permission from the Company. IASL and its affiliates and/or their officers, directors and employees may have positions in any commodities mentioned in this document (or in any related investment) and may from time to tim