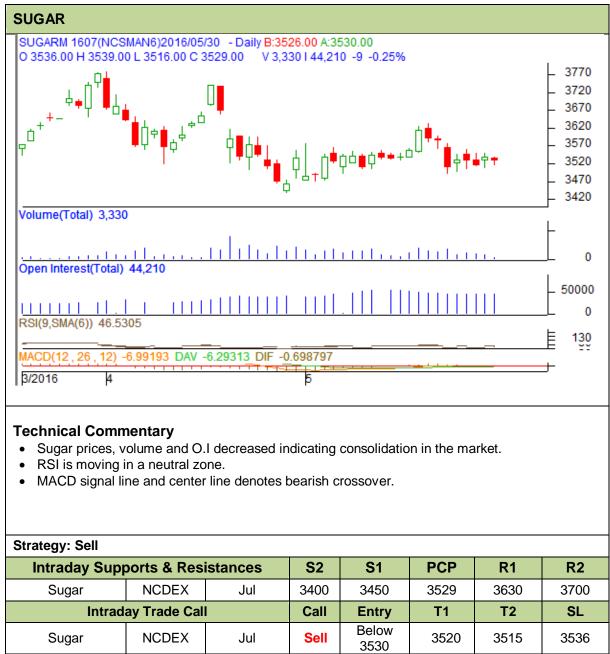

## Commodity: Sugar Contract: July

## Exchange: NCDEX Expiry: 20<sup>th</sup> July, 2016

Do not carry forward the position until the next day.