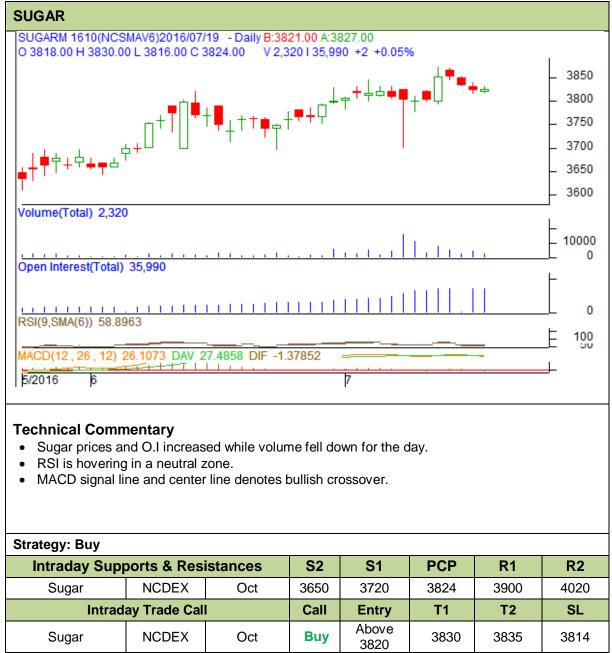

## Commodity: Sugar Contract: October

## Exchange: NCDEX Expiry: 20<sup>th</sup> Oct, 2016

Do not carry forward the position until the next day.