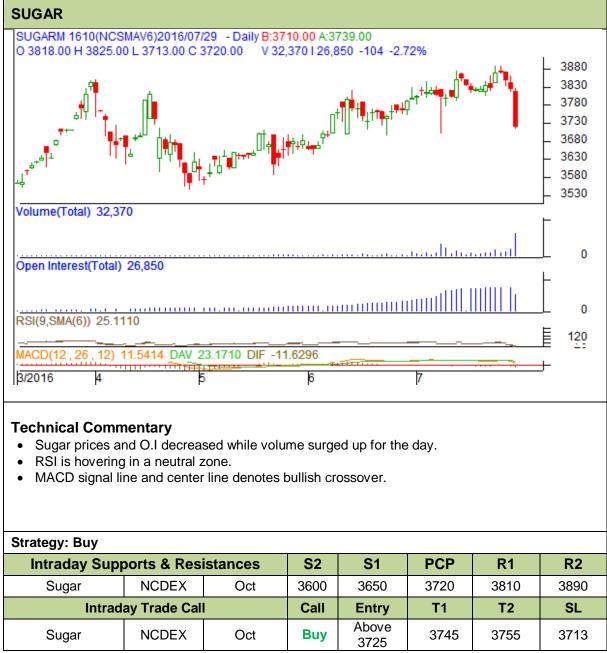

## Commodity: Sugar Contract: October

## Exchange: NCDEX Expiry: 20<sup>th</sup> Oct, 2016

Do not carry forward the position until the next day.