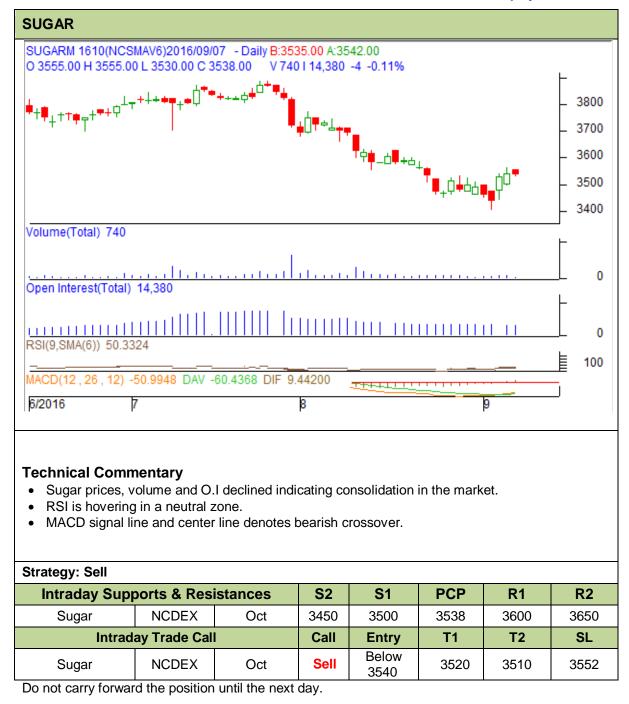

## Commodity: Sugar Contract: October

## Exchange: NCDEX Expiry: 20<sup>th</sup> Oct, 2016