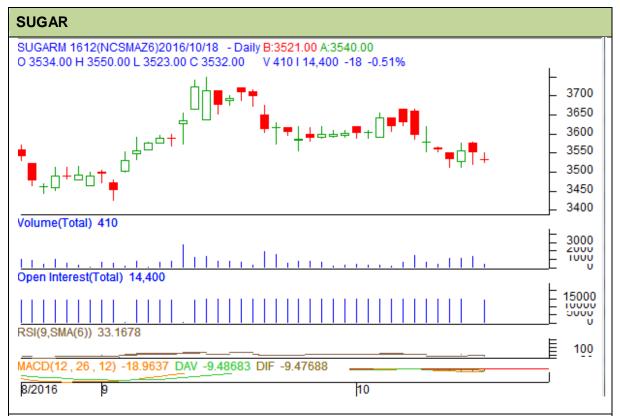

## **Technical Commentary**

- Sugar prices and volume decreased while O.I increased for the day.
- RSI is hovering in a neutral zone.
- MACD signal line and center line denotes bearish crossover.

| Strategy: Sell                  |       |     |  |  |  |  |  |
|---------------------------------|-------|-----|--|--|--|--|--|
| Intraday Supports & Resistances |       |     |  |  |  |  |  |
| Sugar                           | NCDEY | Doc |  |  |  |  |  |

| Intraday Supports & Resistances |       | S2   | S1    | PCP           | R1   | R2   |      |
|---------------------------------|-------|------|-------|---------------|------|------|------|
| Sugar                           | NCDEX | Dec  | 3400  | 3480          | 3532 | 3620 | 3670 |
| Intraday Trade Call             |       | Call | Entry | T1            | T2   | SL   |      |
| Sugar                           | NCDEX | Dec  | Sell  | Below<br>3535 | 3515 | 3505 | 3547 |