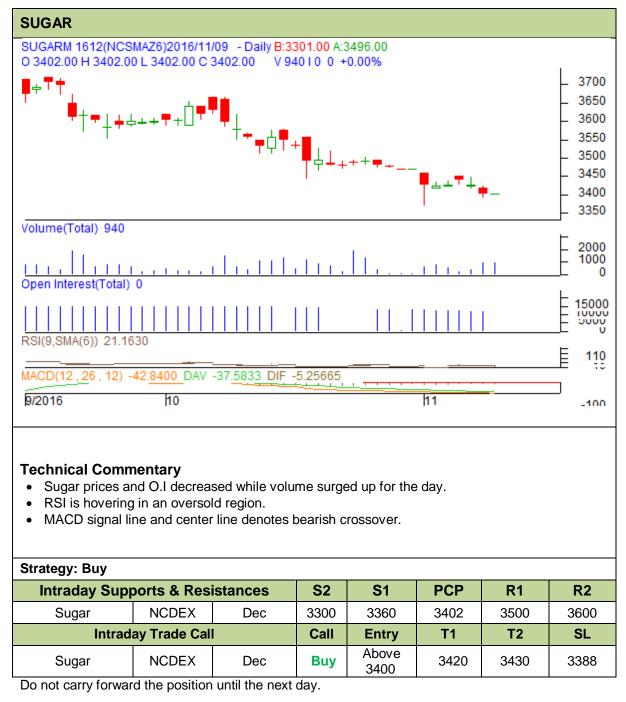

## Commodity: Sugar Contract: December

## Exchange: NCDEX Expiry: 20<sup>th</sup> Dec, 2016