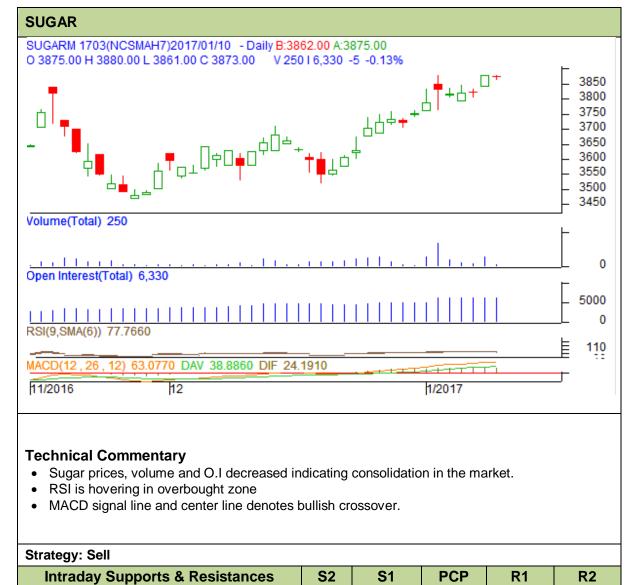

**Commodity: Sugar Exchange: NCDEX** Expiry: 20<sup>th</sup> Mar, 2017 **Contract: March** 

**NCDEX** Do not carry forward the position until the next day.

**NCDEX** 

**Intraday Trade Call** 

Sugar

Mar

Mar

## Disclaimer

3700

Call

Sell

3800

**Entry** Below

3875

3873

**T1** 

3855

3950

**T2** 

3845

4025

SL

3887