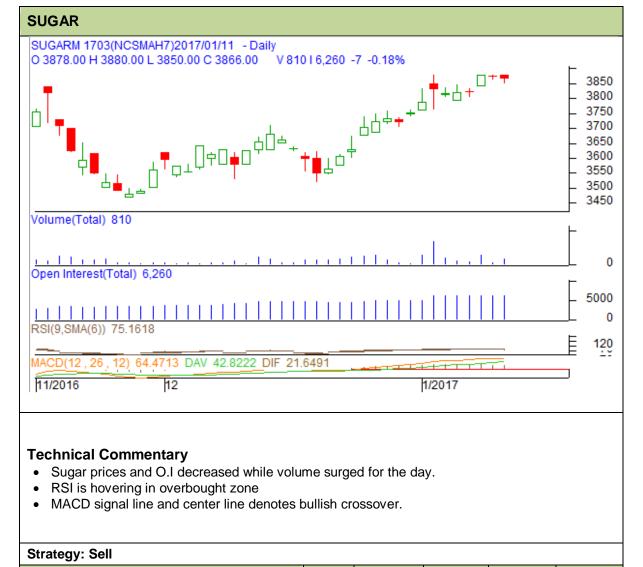

Commodity: Sugar Exchange: NCDEX Contract: March Expiry: 20<sup>th</sup> Mar, 2017



| Intraday Supports & Resistances |       |     | S2   | S1            | PCP  | R1   | R2   |
|---------------------------------|-------|-----|------|---------------|------|------|------|
| Sugar                           | NCDEX | Mar | 3700 | 3800          | 3866 | 3950 | 4025 |
| Intraday Trade Call             |       |     | Call | Entry         | T1   | T2   | SL   |
| Sugar                           | NCDEX | Mar | Sell | Below<br>3865 | 3845 | 3835 | 3877 |

Do not carry forward the position until the next day.

## <u>Disc</u>laimer

The information and opinions contained in the document have been compiled from sources believed to be reliable. The company does not warrant its accuracy, completeness and correctness. Use of data and information contained in this report is at your o