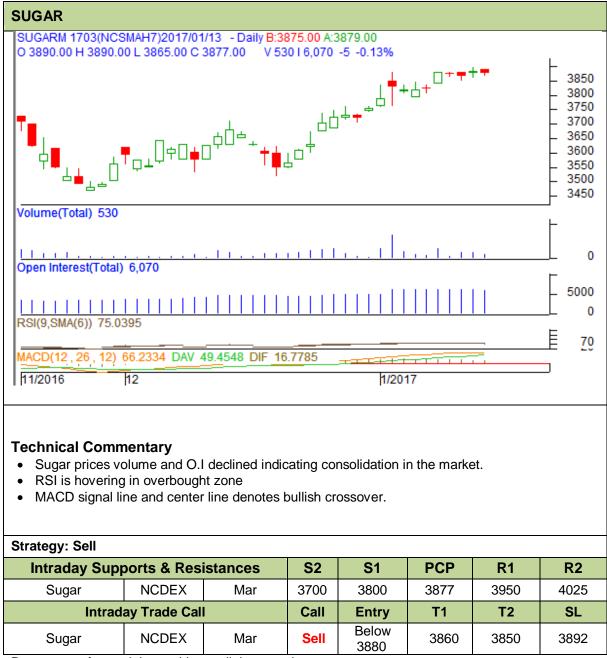

## Commodity: Sugar Contract: March

## Exchange: NCDEX Expiry: 20<sup>th</sup> Mar, 2017

Do not carry forward the position until the next day.