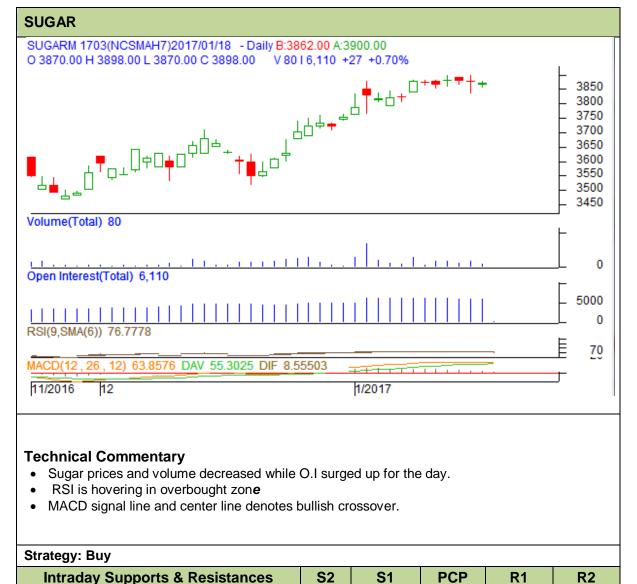

**Commodity: Sugar Exchange: NCDEX** Expiry: 20<sup>th</sup> Mar, 2017 **Contract: March** 

**NCDEX** Do not carry forward the position until the next day.

**NCDEX** 

**Intraday Trade Call** 

Sugar

Sugar

Mar

Mar

## Disclaimer

3700

Call

**Buy** 

3800

**Entry** Above

3870

3871

**T1** 

3890

3950

**T2** 

3900

4025

SL

3858