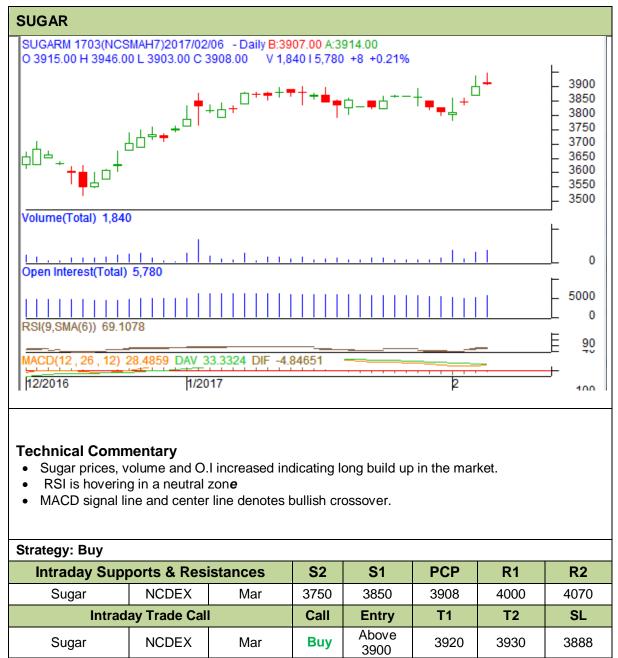

## Commodity: Sugar Contract: March

## Exchange: NCDEX Expiry: 20<sup>th</sup> Mar, 2017

Do not carry forward the position until the next day.