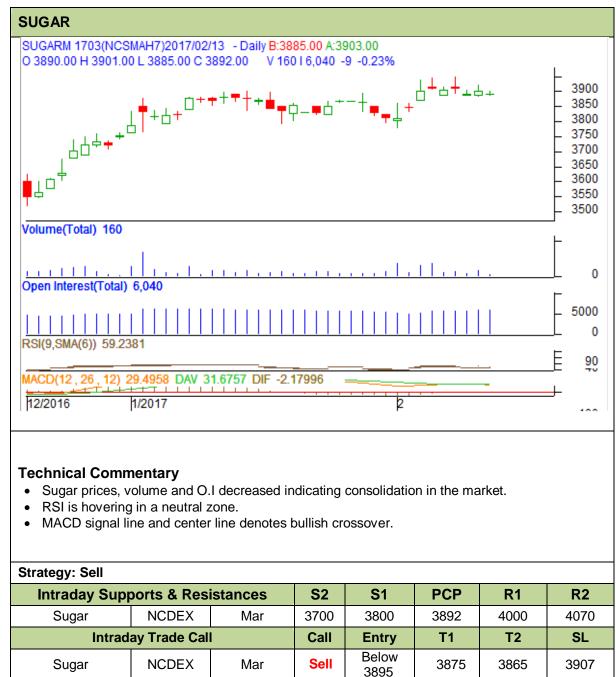

## Exchange: NCDEX Expiry: 20<sup>th</sup> Mar, 2017

Do not carry forward the position until the next day.