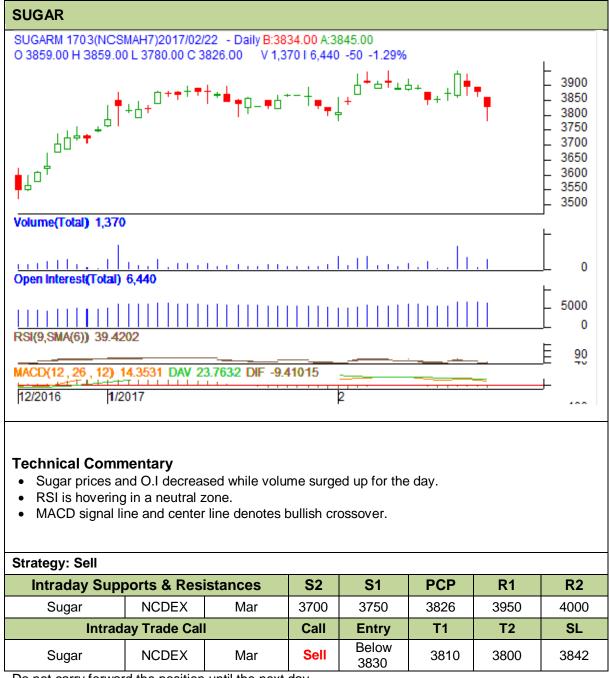

## **Commodity: Sugar Contract: March**

**Exchange: NCDEX** Expiry: 20<sup>th</sup> Mar, 2017

Do not carry forward the position until the next day.