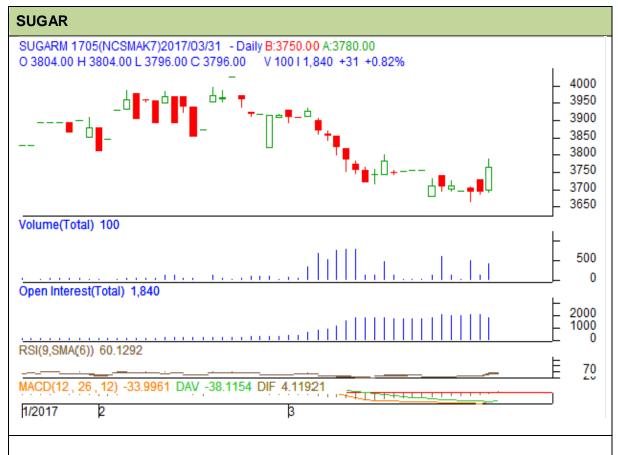

Commodity: Sugar Exchange: NCDEX Contract: May Expiry: 19<sup>th</sup> May, 2017

## **Technical Commentary**

- Sugar prices and volume increased while O.I decreased for the day.
- RSI is hovering in a neutral zone
- MACD signal line and center line denotes bearish crossover.

| _  |     |   |     | _  |  |
|----|-----|---|-----|----|--|
| C+ | rat | - | *** | D. |  |
|    |     |   |     |    |  |

| Strategy. Buy                   |       |     |      |               |      |      |      |  |  |  |  |
|---------------------------------|-------|-----|------|---------------|------|------|------|--|--|--|--|
| Intraday Supports & Resistances |       |     | S2   | <b>S</b> 1    | PCP  | R1   | R2   |  |  |  |  |
| Sugar                           | NCDEX | May | 3600 | 3700          | 3765 | 3870 | 3950 |  |  |  |  |
| Intraday Trade Call             |       |     | Call | Entry         | T1   | T2   | SL   |  |  |  |  |
| Sugar                           | NCDEX | May | Buy  | Above<br>3770 | 3790 | 3800 | 3758 |  |  |  |  |