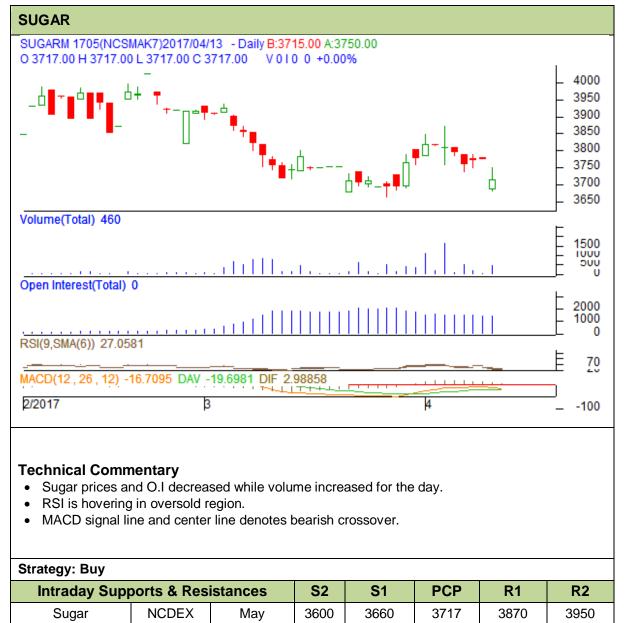

**Commodity: Sugar Exchange: NCDEX** Expiry: 19<sup>th</sup> May, 2017 **Contract: May** 



**NCDEX** Do not carry forward the position until the next day.

**Intraday Trade Call** 

## Disclaimer

**Entry** Above

3715

Call

Buy

May

T1

3735

**T2** 

3745

SL

3703

The information and opinions contained in the document have been compiled from sources believed to be reliable. The company does not warrant its accuracy, completeness and correctness. Use of data and information contained in this report is at your own risk. This document is not, and should not be construed as, an offer to sell or solicitation to buy any commodities. This document may not be reproduced, distributed or published, in whole or in part, by any recipient hereof for any purpose without prior permission from the Company. IASL and its affiliates and/or their officers, directors and employees may have p