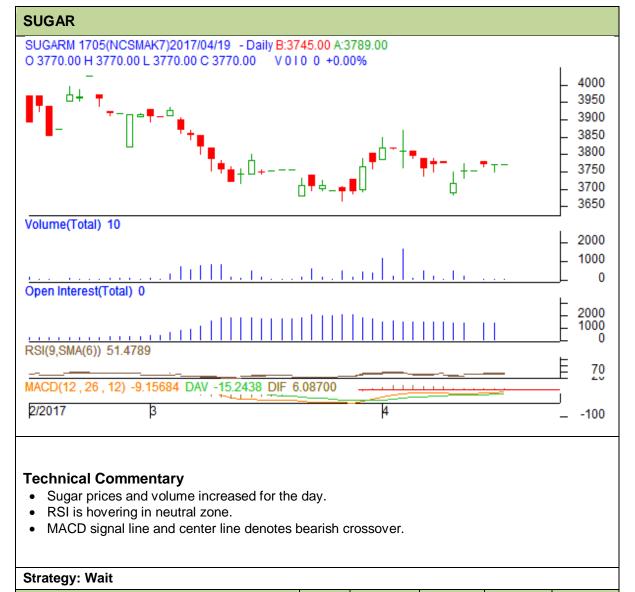

**Commodity: Sugar Exchange: NCDEX** Expiry: 19<sup>th</sup> May, 2017 **Contract: May** 



NCDEX Do not carry forward the position until the next day.

**NCDEX** 

**Intraday Supports & Resistances** 

**Intraday Trade Call** 

Sugar

Sugar

## **Disclaimer**

**S2** 

3600

Call

Wait

May

May

**S1** 

3660

**Entry** 

**PCP** 

3770

T1

**R1** 

3870

**T2** 

R2

3950

SL

The information and opinions contained in the document have been compiled from sources believed to be reliable. The company does not warrant its accuracy, completeness and correctness. Use of data and information contained in this report is at your own risk. This document is not, and should not be construed as, an offer to sell or solicitation to buy any commodities. This document may not be reproduced, distributed or published, in whole or in part, by any recipient hereof for any purpose without prio