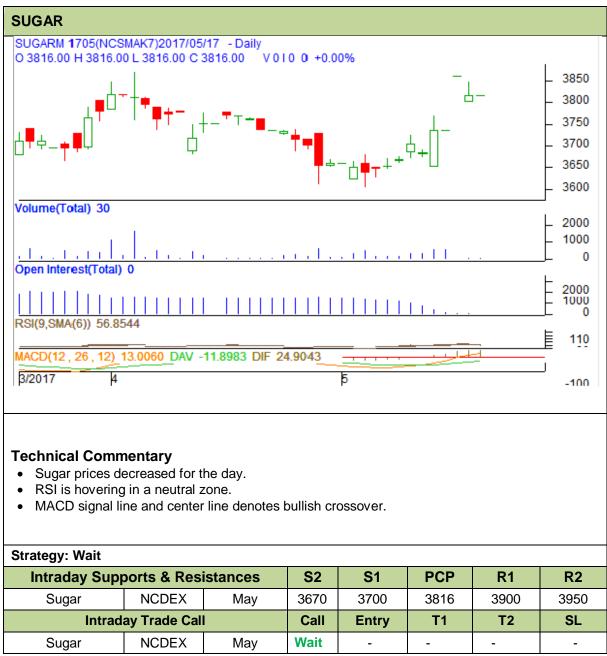

Commodity: Sugar Contract: May

Do not carry forward the position until the next day.