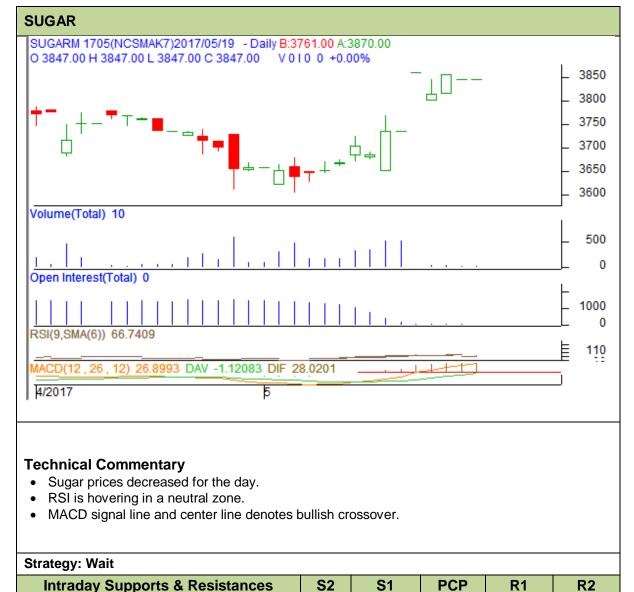

**Commodity: Sugar Exchange: NCDEX** Expiry: 19th May, 2017 **Contract: May** 

**NCDEX** Do not carry forward the position until the next day.

**NCDEX** 

**Intraday Trade Call** 

May

May

Sugar

Sugar

## Disclaimer

3670

Call

Wait

3700

**Entry** 

3847

**T1** 

3900

**T2** 

3950

SL

The information and opinions contained in the document have been compiled from sources believed to be reliable. The company does not warrant its accuracy, completeness and correctness. Use of data and information contained in this report is at your own risk. This document is not, and should not be construed as, an offer to sell or solicitation to buy any commodities. This document may not be reproduced, distributed or published, in whole or in part, by any recipient hereof for any purpose without prior permission from the Company. IASL and its affiliates and/or their officers, directors and employees may have positions in any commodities mentioned in this document (or in any related investment) and may from time to time add to or dispose of any such commodities (or investment). Please see the detailed disclaimer at http://www.agriwatch.com/Disclaimer.asp © 2017 Indian Agribusiness Systems Pvt Ltd.