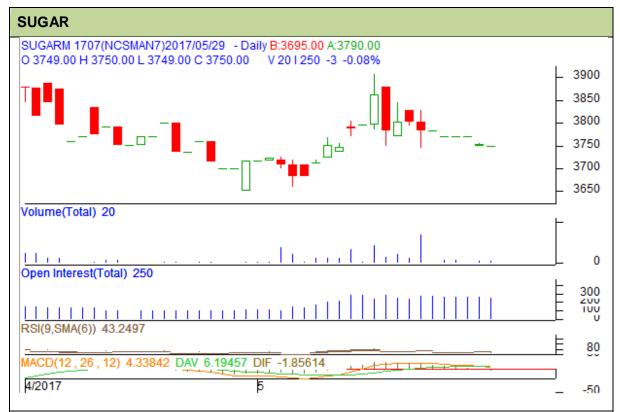

Commodity: Sugar Exchange: NCDEX Contract: July Expiry: 20<sup>th</sup> Jul, 2017

## **Technical Commentary**

- Sugar prices and O.I decreased for the day.
- RSI is hovering in a neutral zone.
- MACD signal line and center line denotes bullish crossover.

| Strategy: Wait                                                                                                                                                                                                                                                                                                                                                                                                                                                                                                                                                                                                                                                                                                                                                                                                                                                                                                                                                                                                                                                                                                                                                                                                                                                                                                                                                                                                                                                                                                                                                                                                                                                                                                                                                                                                                                                                                                                                                                                                                                                                                                                 |       |     |      |       |      |      |      |
|--------------------------------------------------------------------------------------------------------------------------------------------------------------------------------------------------------------------------------------------------------------------------------------------------------------------------------------------------------------------------------------------------------------------------------------------------------------------------------------------------------------------------------------------------------------------------------------------------------------------------------------------------------------------------------------------------------------------------------------------------------------------------------------------------------------------------------------------------------------------------------------------------------------------------------------------------------------------------------------------------------------------------------------------------------------------------------------------------------------------------------------------------------------------------------------------------------------------------------------------------------------------------------------------------------------------------------------------------------------------------------------------------------------------------------------------------------------------------------------------------------------------------------------------------------------------------------------------------------------------------------------------------------------------------------------------------------------------------------------------------------------------------------------------------------------------------------------------------------------------------------------------------------------------------------------------------------------------------------------------------------------------------------------------------------------------------------------------------------------------------------|-------|-----|------|-------|------|------|------|
| Intraday Supports & Resistances                                                                                                                                                                                                                                                                                                                                                                                                                                                                                                                                                                                                                                                                                                                                                                                                                                                                                                                                                                                                                                                                                                                                                                                                                                                                                                                                                                                                                                                                                                                                                                                                                                                                                                                                                                                                                                                                                                                                                                                                                                                                                                |       |     | S2   | S1    | PCP  | R1   | R2   |
| Sugar                                                                                                                                                                                                                                                                                                                                                                                                                                                                                                                                                                                                                                                                                                                                                                                                                                                                                                                                                                                                                                                                                                                                                                                                                                                                                                                                                                                                                                                                                                                                                                                                                                                                                                                                                                                                                                                                                                                                                                                                                                                                                                                          | NCDEX | Jul | 3650 | 3700  | 3753 | 3900 | 3950 |
| Intraday Trade Call                                                                                                                                                                                                                                                                                                                                                                                                                                                                                                                                                                                                                                                                                                                                                                                                                                                                                                                                                                                                                                                                                                                                                                                                                                                                                                                                                                                                                                                                                                                                                                                                                                                                                                                                                                                                                                                                                                                                                                                                                                                                                                            |       |     | Call | Entry | T1   | T2   | SL   |
| Sugar                                                                                                                                                                                                                                                                                                                                                                                                                                                                                                                                                                                                                                                                                                                                                                                                                                                                                                                                                                                                                                                                                                                                                                                                                                                                                                                                                                                                                                                                                                                                                                                                                                                                                                                                                                                                                                                                                                                                                                                                                                                                                                                          | NCDEX | Jul | Wait | -     | -    | -    | -    |
| Deviation of the control of the cont |       |     |      |       |      |      |      |