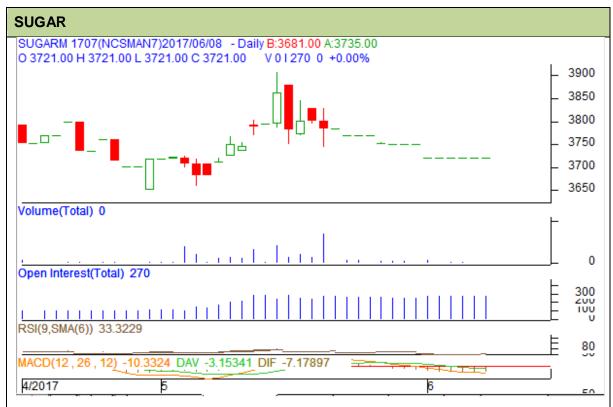

Commodity: Sugar Exchange: NCDEX Contract: July Expiry: 30<sup>th</sup> Jul, 2017

## **Technical Commentary**

- Sugar prices, volume and O.I remained constant for the day.
- RSI is hovering in a neutral zone.
- MACD signal line and center line denotes bearish crossover.

| Strategy: Wait                                                                                                                                                                                                                                                                                                                                                                                                                                                                                                                                                                                                                                                                                                                                                                                                                                                                                                                                                                                                                                                                                                                                                                                                                                                                                                                                                                                                                                                                                                                                                                                                                                                                                                                                                                                                                                                                                                                                                                                                                                                                                                                 |       |     |      |       |      |      |      |
|--------------------------------------------------------------------------------------------------------------------------------------------------------------------------------------------------------------------------------------------------------------------------------------------------------------------------------------------------------------------------------------------------------------------------------------------------------------------------------------------------------------------------------------------------------------------------------------------------------------------------------------------------------------------------------------------------------------------------------------------------------------------------------------------------------------------------------------------------------------------------------------------------------------------------------------------------------------------------------------------------------------------------------------------------------------------------------------------------------------------------------------------------------------------------------------------------------------------------------------------------------------------------------------------------------------------------------------------------------------------------------------------------------------------------------------------------------------------------------------------------------------------------------------------------------------------------------------------------------------------------------------------------------------------------------------------------------------------------------------------------------------------------------------------------------------------------------------------------------------------------------------------------------------------------------------------------------------------------------------------------------------------------------------------------------------------------------------------------------------------------------|-------|-----|------|-------|------|------|------|
| Intraday Supports & Resistances                                                                                                                                                                                                                                                                                                                                                                                                                                                                                                                                                                                                                                                                                                                                                                                                                                                                                                                                                                                                                                                                                                                                                                                                                                                                                                                                                                                                                                                                                                                                                                                                                                                                                                                                                                                                                                                                                                                                                                                                                                                                                                |       |     | S2   | S1    | PCP  | R1   | R2   |
| Sugar                                                                                                                                                                                                                                                                                                                                                                                                                                                                                                                                                                                                                                                                                                                                                                                                                                                                                                                                                                                                                                                                                                                                                                                                                                                                                                                                                                                                                                                                                                                                                                                                                                                                                                                                                                                                                                                                                                                                                                                                                                                                                                                          | NCDEX | Jul | 3600 | 3700  | 3721 | 3870 | 3950 |
| Intraday Trade Call                                                                                                                                                                                                                                                                                                                                                                                                                                                                                                                                                                                                                                                                                                                                                                                                                                                                                                                                                                                                                                                                                                                                                                                                                                                                                                                                                                                                                                                                                                                                                                                                                                                                                                                                                                                                                                                                                                                                                                                                                                                                                                            |       |     | Call | Entry | T1   | T2   | SL   |
| Sugar                                                                                                                                                                                                                                                                                                                                                                                                                                                                                                                                                                                                                                                                                                                                                                                                                                                                                                                                                                                                                                                                                                                                                                                                                                                                                                                                                                                                                                                                                                                                                                                                                                                                                                                                                                                                                                                                                                                                                                                                                                                                                                                          | NCDEX | Jul | Wait | -     | -    | -    | -    |
| Deviation of the control that is a 19 feet of 19 feet and the control of the cont |       |     |      |       |      |      |      |