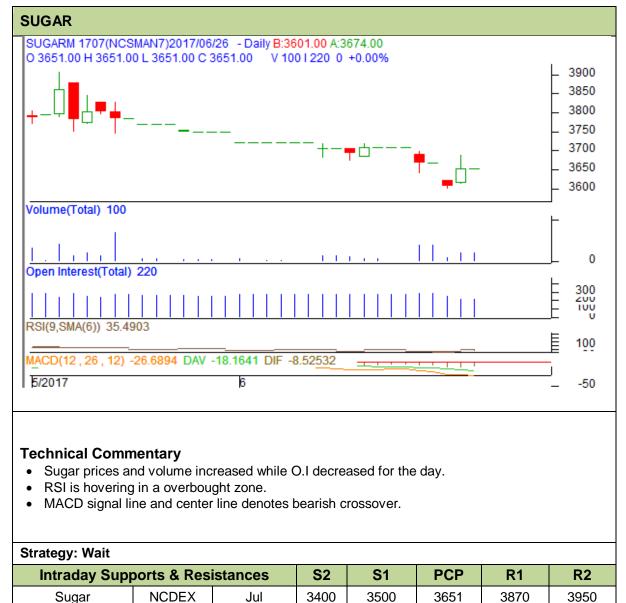

Exchange: NCDEX Expiry: 30<sup>th</sup> Jul, 2017 **Commodity: Sugar Contract: July** 

**NCDEX** Do not carry forward the position until the next day.

**Intraday Trade Call** 