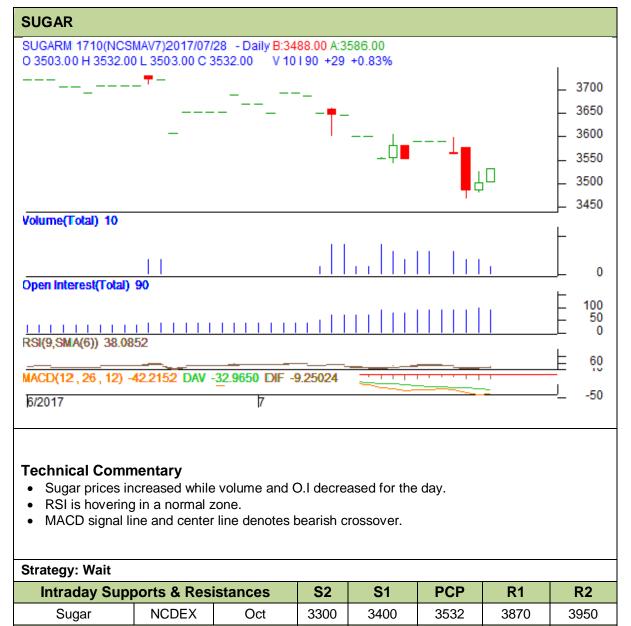

Exchange: NCDEX Expiry: 20<sup>th</sup> Oct, 2017 **Commodity: Sugar Contract: October** 

**NCDEX** Do not carry forward the position until the next day.

**Intraday Trade Call** 