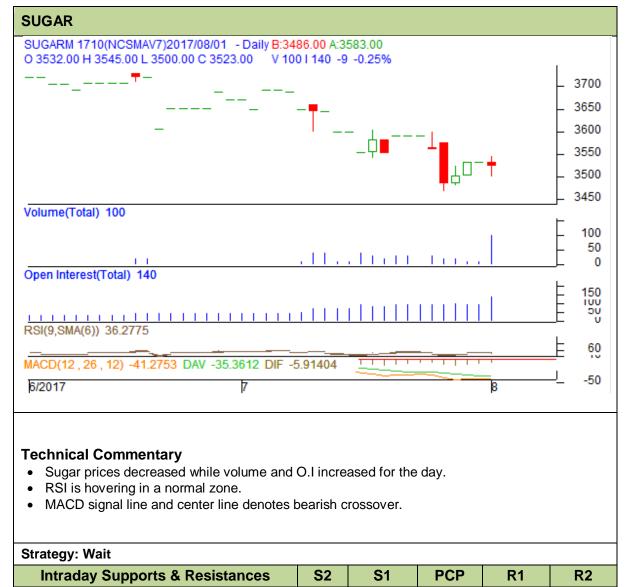

Exchange: NCDEX Expiry: 20<sup>th</sup> Oct, 2017 **Commodity: Sugar Contract: October** 

NCDEX Do not carry forward the position until the next day.

**NCDEX** 

**Intraday Trade Call** 

Oct

Oct

## Disclaimer

3300

Call

Wait

3400

**Entry** 

3523

T1