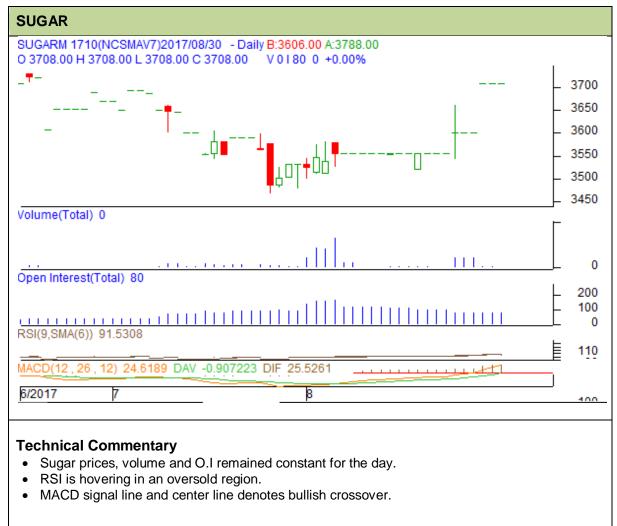

Commodity: Sugar Exchange: NCDEX Contract: October Expiry: 20<sup>th</sup> Oct, 2017



| Strategy: Wait                  |       |     |      |            |      |      |      |
|---------------------------------|-------|-----|------|------------|------|------|------|
| Intraday Supports & Resistances |       |     | S2   | <b>S</b> 1 | PCP  | R1   | R2   |
| Sugar                           | NCDEX | Oct | 3300 | 3400       | 3708 | 3870 | 3950 |
| Intraday Trade Call             |       |     | Call | Entry      | T1   | T2   | SL   |
| Sugar                           | NCDEX | Oct | Wait | -          | -    | -    | -    |

Do not carry forward the position until the next day.

## Disclaimer

The information and opinions contained in the document have been compiled from sources believed to be reliable. The company does not warrant its accuracy, completeness and correctne