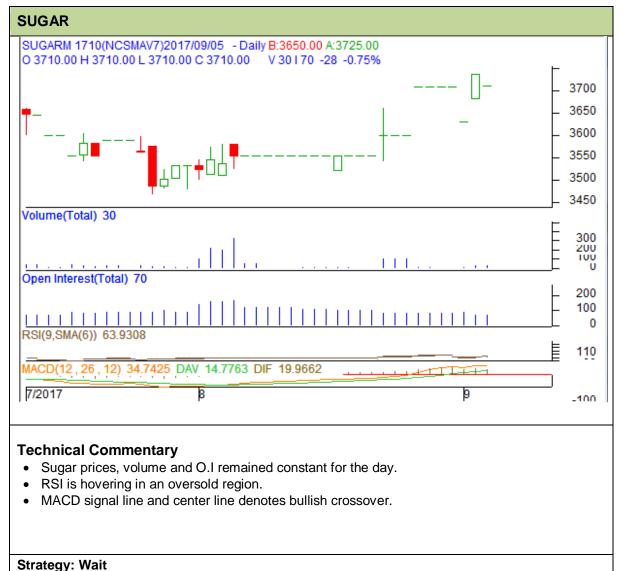

Commodity: Sugar Exchange: NCDEX Contract: October Expiry: 20<sup>th</sup> Oct, 2017

Sugar NCDEX Oct Wait

Do not carry forward the position until the next day.

**NCDEX** 

**Intraday Supports & Resistances** 