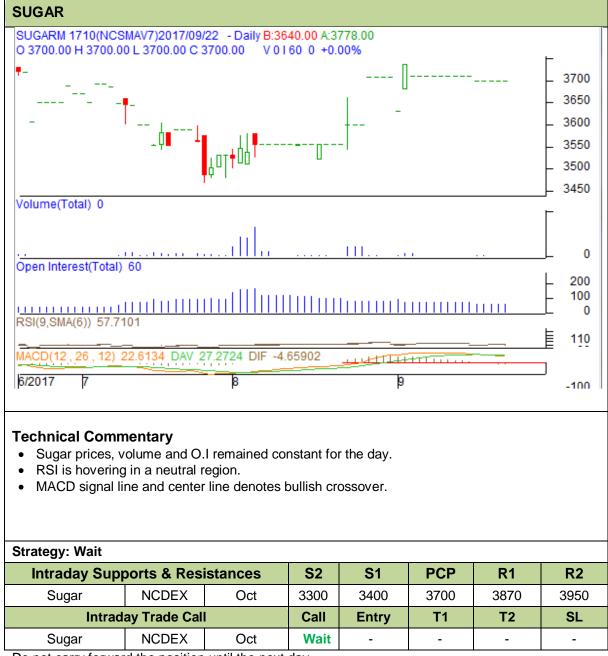

Commodity: Sugar Contract: October

## Exchange: NCDEX Expiry: 20<sup>th</sup> Oct, 2017

Do not carry forward the position until the next day.