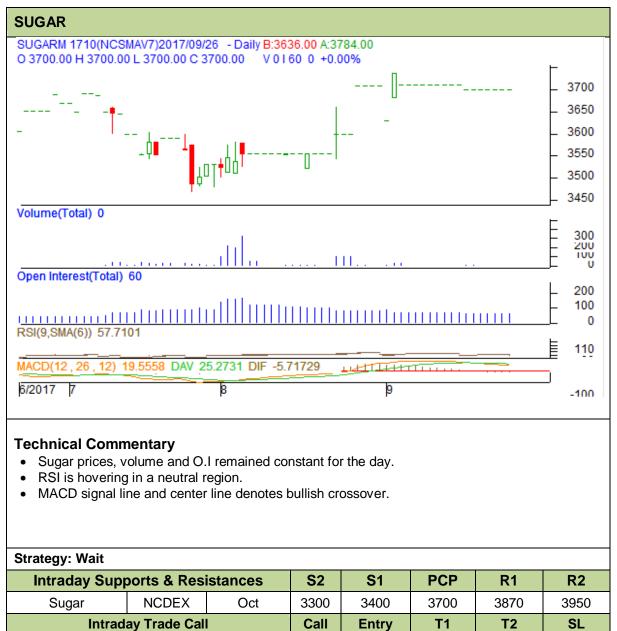

Exchange: NCDEX Expiry: 20<sup>th</sup> Oct, 2017 **Commodity: Sugar Contract: October** 

**NCDEX** Do not carry forward the position until the next day.

Sugar