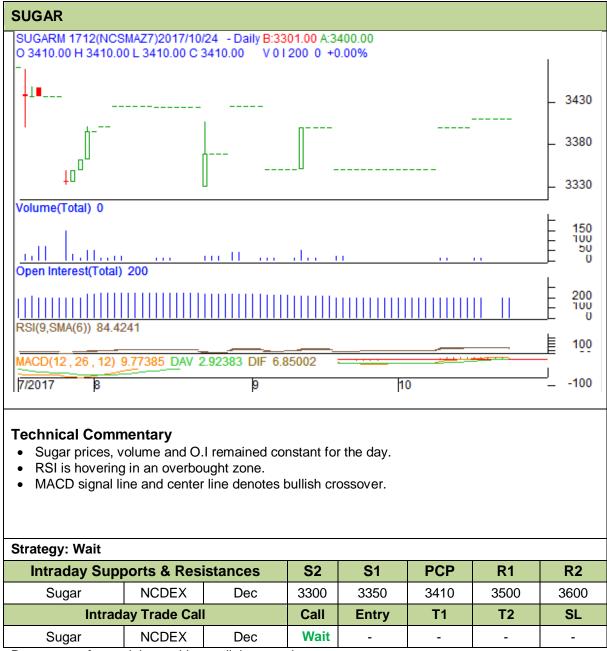

## Commodity: Sugar Contract: December

## Exchange: NCDEX Expiry: 20<sup>th</sup> Dec, 2017



Do not carry forward the position until the next day.

## Disclaimer

The information and opinions contained in the document have been compiled from sources believed to be reliable. The company does not warrant its accuracy, completeness and correctness. Use of data and information contained in this report is at your own risk. This document is not, and should not be construed as, an offer to sell or solicitation to buy any commodities. This document may not be reproduced, distributed or published, in whole or in part, by any recipient hereof for any purpose without prior permission from the Company. IASL and its affiliates and/or their officers, directors and employees may have positions in any commodities mentioned in this document (or in any related investment) and may from time to tim