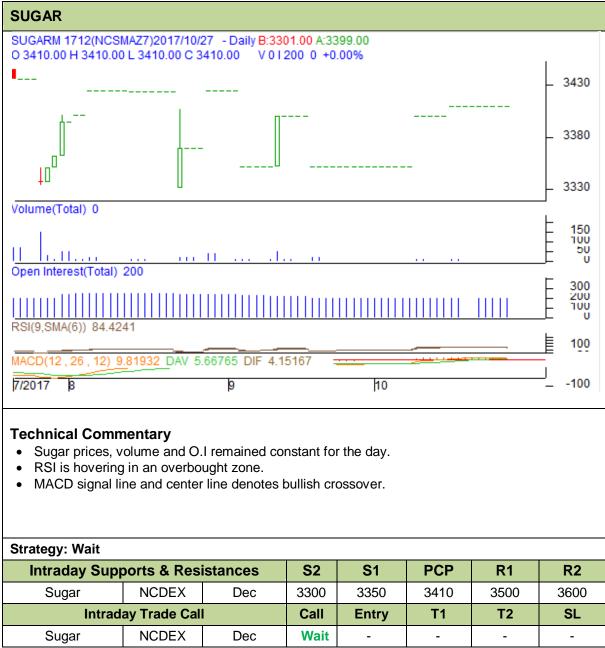

## Commodity: Sugar Contract: December

## Exchange: NCDEX Expiry: 20<sup>th</sup> Dec, 2017



Do not carry forward the position until the next day.

## Disclaimer

The information and opinions contained in the document have been compiled from sources believed to be reliable. The company does not warrant its accuracy, completeness and correctness. Use of data and information contained in this report is at your own risk. This document is not, and should not be construed as, an offer to sell or solicitation to buy any commodities. This document may not be reproduced, distributed or published, in whole or in part, by any recipient hereof for any purpose without prior permission from the Company. IASL and its affiliates and/or their officers, directors and employees may have positions in any commodities mentioned in this document (or in any related investment) and may from time to tim