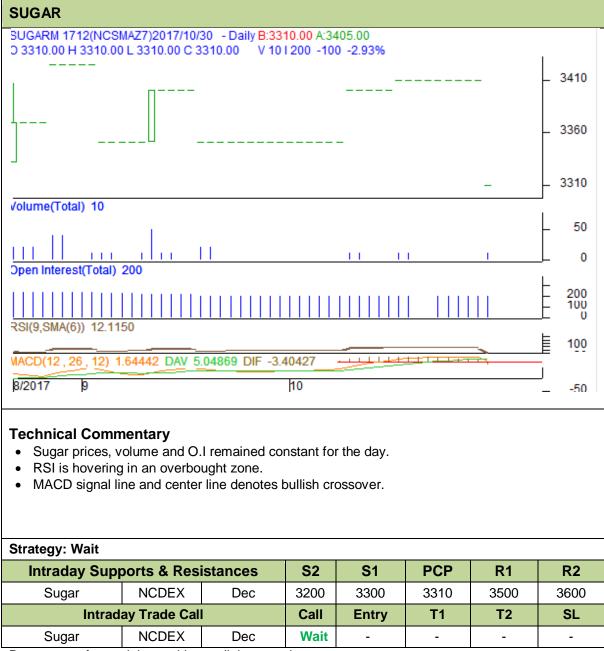

## Commodity: Sugar Contract: December

## Exchange: NCDEX Expiry: 20<sup>th</sup> Dec, 2017



Do not carry forward the position until the next day.

## Disclaimer

The information and opinions contained in the document have been compiled from sources believed to be reliable. The company does not warrant its accuracy, completeness and correctness. Use of data and information contained in this report is at your own risk. This document is not, and should not be construed as, an offer to sell or solicitation to buy any commodities. This document may not be reproduced, distributed or published, in whole or in part, by any recipient hereof for any purpose without prior permission from the Company. IASL and its affiliates and/or their officers, directors and employees may have positions in any commodities mentioned in this document (or in any related investment) and may from time to tim