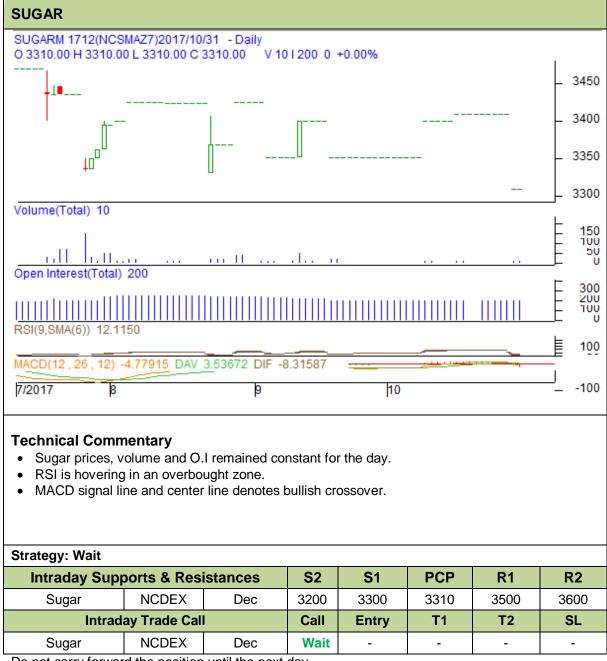

## Exchange: NCDEX Expiry: 20<sup>th</sup> Dec, 2017

Do not carry forward the position until the next day.