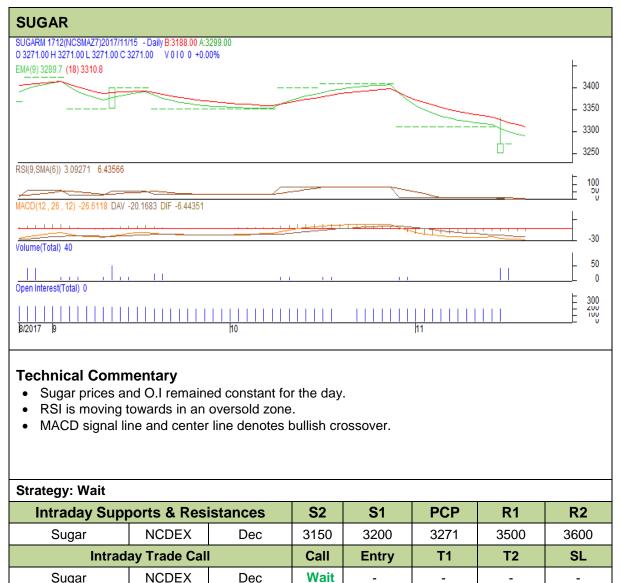

Commodity: Sugar Exchange: NCDEX Contract: December Expiry: 20<sup>th</sup> Dec, 2017

Do not carry forward the position until the next day.