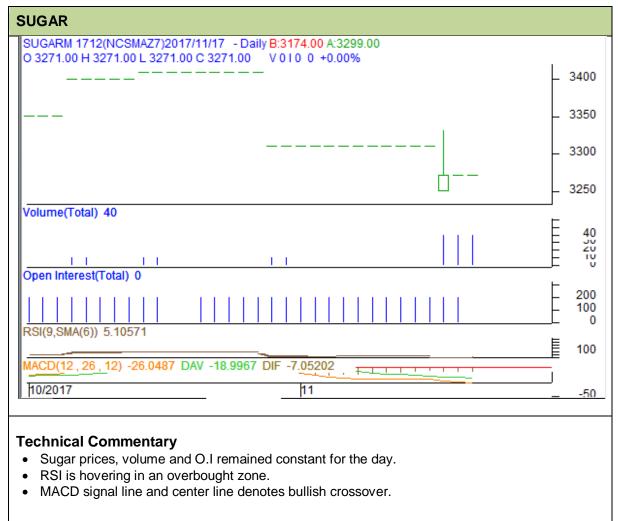

Commodity: Sugar Exchange: NCDEX Contract: December Expiry: 20<sup>th</sup> Dec, 2017



| Strategy: Wait                  |       |     |      |            |      |      |      |
|---------------------------------|-------|-----|------|------------|------|------|------|
| Intraday Supports & Resistances |       |     | S2   | <b>S</b> 1 | PCP  | R1   | R2   |
| Sugar                           | NCDEX | Dec | 3100 | 3200       | 3271 | 3350 | 3500 |
| Intraday Trade Call             |       |     | Call | Entry      | T1   | T2   | SL   |
| Sugar                           | NCDEX | Dec | Wait | -          | -    | -    | -    |

Do not carry forward the position until the next day.

## Disclaime

The information and opinions contained in the document have been compiled from sources believed to be reliable. The company does not warrant its accuracy, completeness and correctnes