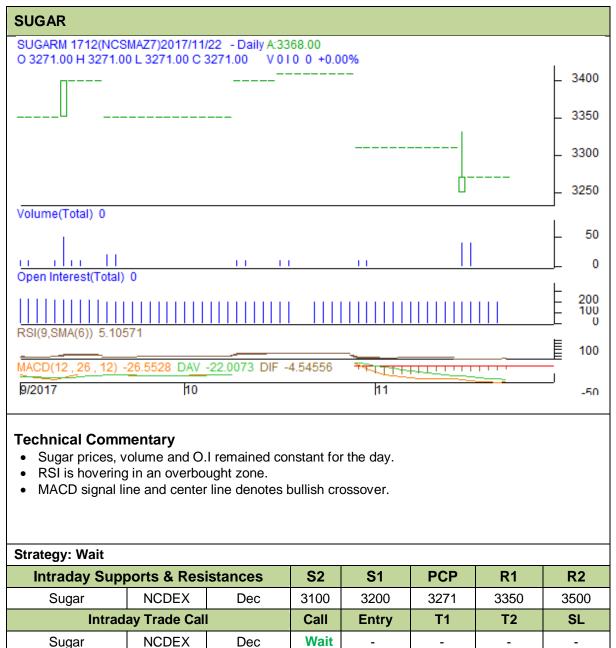

Commodity: Sugar Exchange: NCDEX Contract: December Expiry: 20<sup>th</sup> Dec, 2017

Do not carry forward the position until the next day.