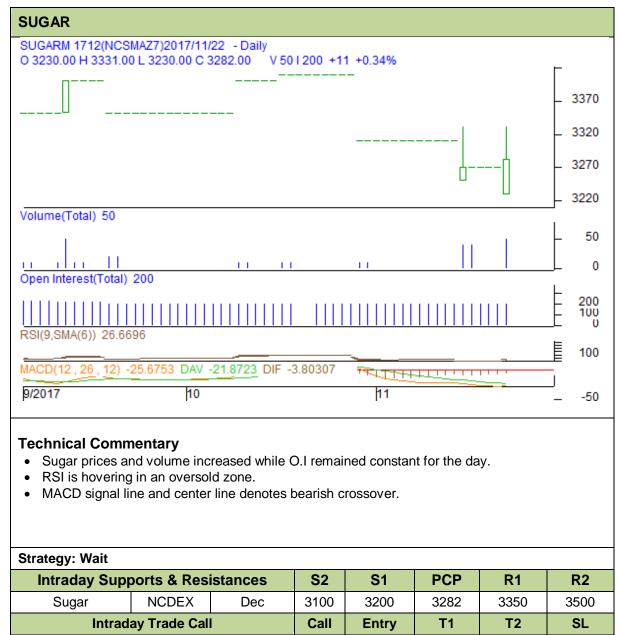

Exchange: NCDEX Expiry: 20<sup>th</sup> Dec, 2017 **Commodity: Sugar Contract: December** 

**NCDEX** Do not carry forward the position until the next day.

Sugar

Wait

Dec

The information and opinions contained in the document have been compiled from sources believed to be reliable. The company does not warrant its accuracy, completeness and correctness. Use of data and information contained in this report is at your own risk. This document is not, and should not be construed as, an offer to sell or solicitation to buy any commodities. This document may not be reproduced, distributed or published, in whole or in part, by any recipient hereof for any purpose without prior permission from the Company. IASL and its affiliates and/or their officers, directors and employees may have positions in any commodities mentioned in this document (or in any related investment) and may from time to time add to or dispose of any such commodities (or investment). Please see the detailed disclaimer at http://www.agriwatch.com/Disclaimer.asp © 2017 Indian Agribusiness Systems Pvt Ltd.