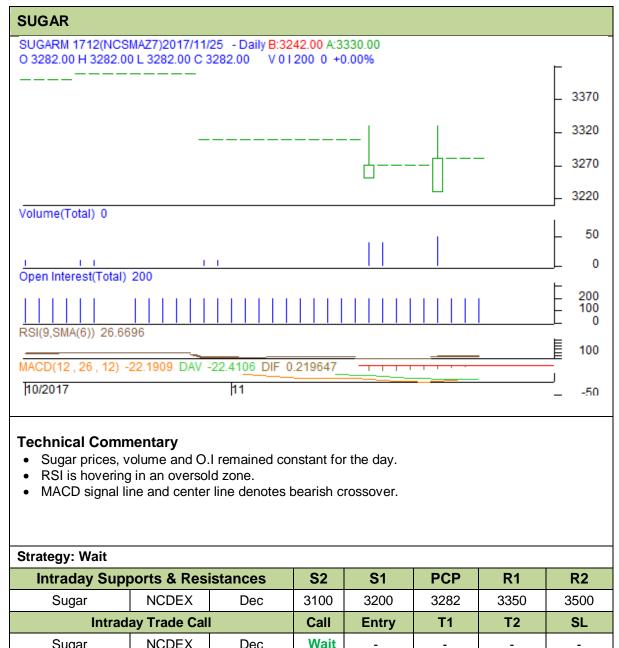

Exchange: NCDEX Expiry: 20<sup>th</sup> Dec, 2017 **Commodity: Sugar Contract: December** 

**NCDEX** Do not carry forward the position until the next day.

Dec

Sugar