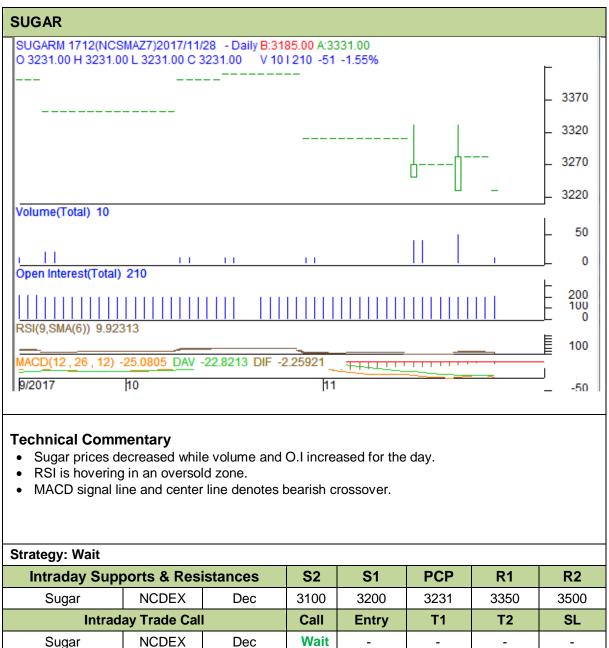

Commodity: Sugar Exchange: NCDEX Contract: December Expiry: 20<sup>th</sup> Dec, 2017

Do not carry forward the position until the next day.