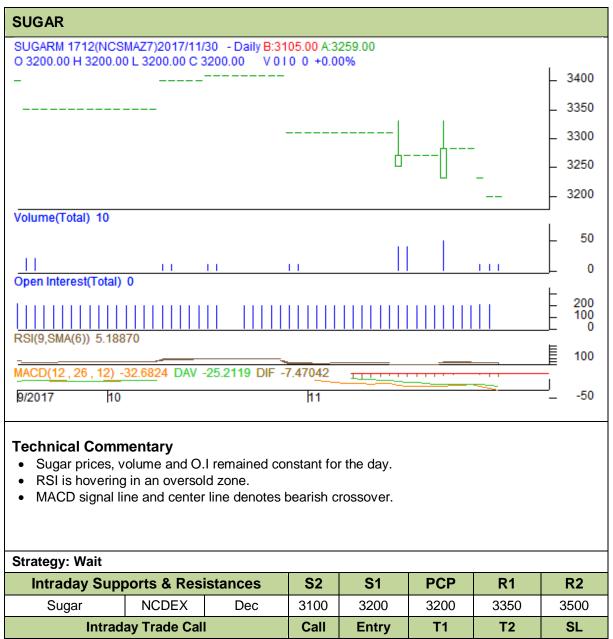

Exchange: NCDEX Expiry: 20<sup>th</sup> Dec, 2017 **Commodity: Sugar Contract: December** 

**NCDEX** Do not carry forward the position until the next day.

Dec

Sugar