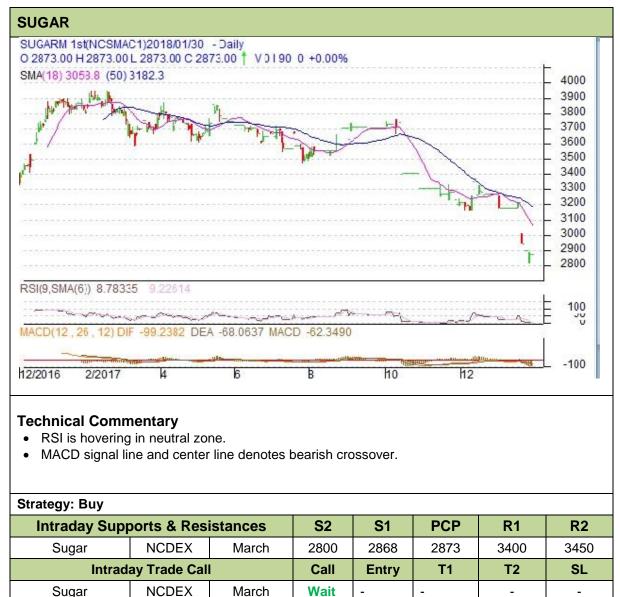

## **Exchange: NCDEX** Expiry: 20 Feb 2018

Do not carry forward the position until the next day.