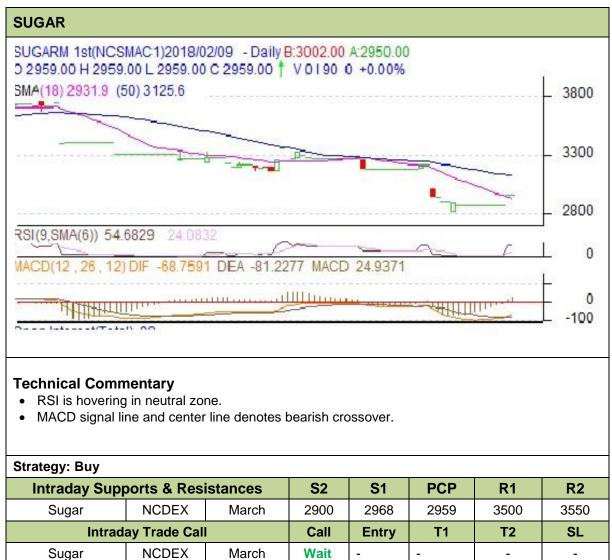

Commodity: Sugar Exchange: NCDEX Contract: C1 Expiry: 20 Feb 2018

Do not carry forward the position until the next day.