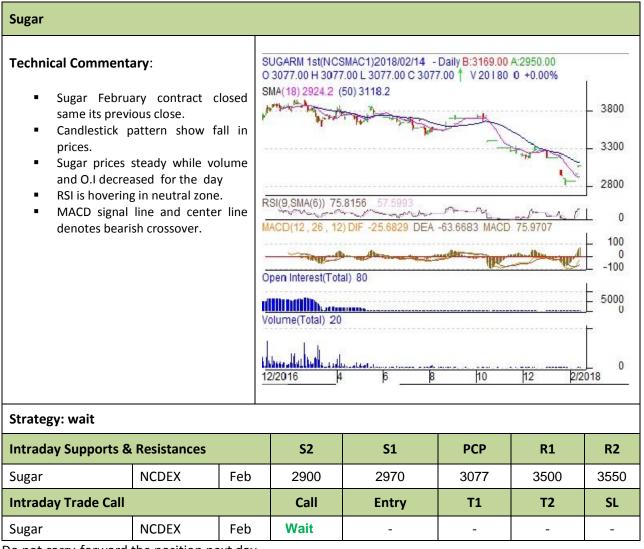

Commodity: Sugar Exchange: NCDEX
Contract: February (C1) Expiry: Feb.20<sup>th</sup>, 2018

<sup>\*</sup> Do not carry-forward the position next day.