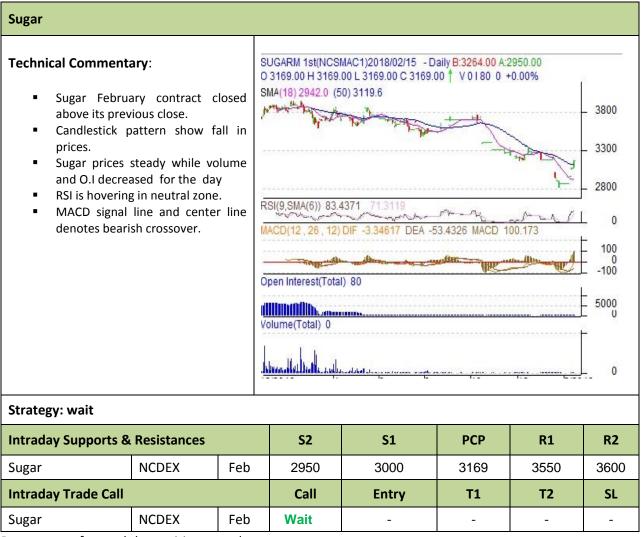

Commodity: Sugar Exchange: NCDEX Contract: February (C1) Expiry: Feb.20<sup>th</sup>, 2018

<sup>\*</sup> Do not carry-forward the position next day.