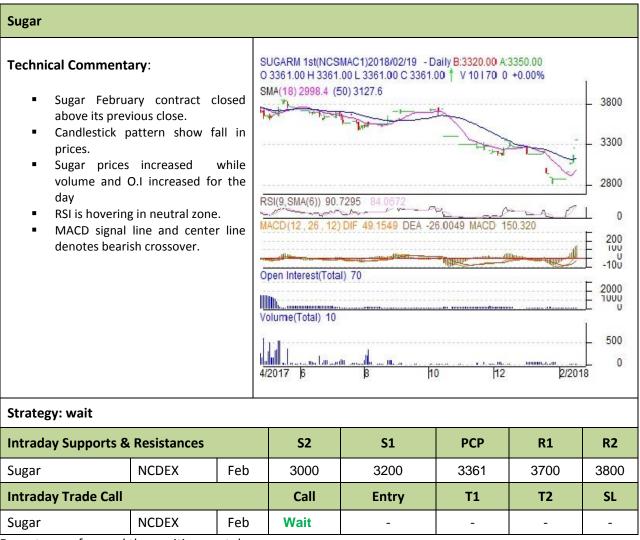

Commodity: Sugar Exchange: NCDEX Contract: February (C1) Expiry: Feb.20<sup>th</sup>, 2018

<sup>\*</sup> Do not carry-forward the position next day.