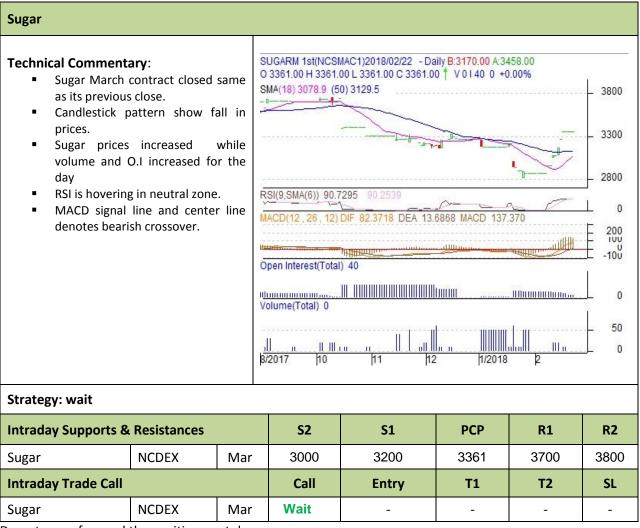

Commodity: Sugar Exchange: NCDEX
Contract: March (C1) Expiry: Mar.20<sup>th</sup>, 2018

<sup>\*</sup> Do not carry-forward the position next day.