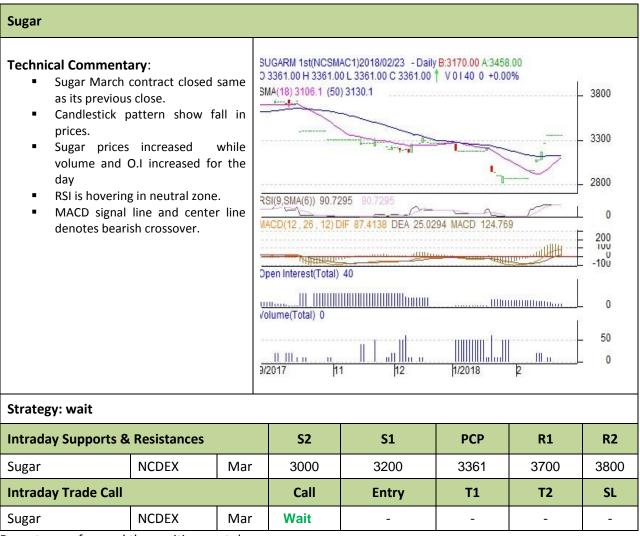

Commodity: Sugar Exchange: NCDEX Contract: March (C1) Expiry: Mar.20<sup>th</sup>, 2018



<sup>\*</sup> Do not carry-forward the position next day.

## Disclaimer

The information and opinions contained in the document have been compiled from sources believed to be reliable. The company does not warrant its accuracy, completeness and correctness. Use of data and information contained in this report is at your own risk. This document is not, and should not be construed as, an offer to sell or solicitation to buy any commodities. This document may not be reproduced, distributed or published, in whole or in part, by any recipient hereof for any purpose without prior permission from the Company. IASL and its affiliates and/or their officers, directors and employees may have positions in any commodities mentioned in this document (or in any related investment) and may from time to