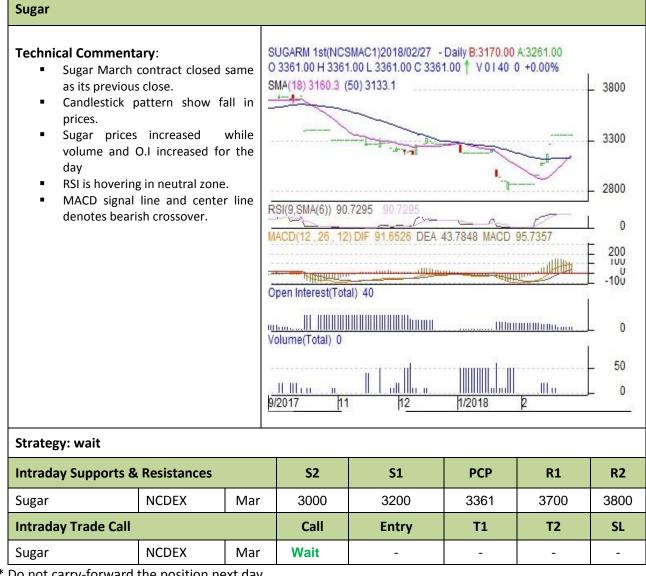

#### **Exchange: NCDEX** Expiry: Mar.20<sup>th</sup>, 2018

\* Do not carry-forward the position next day.