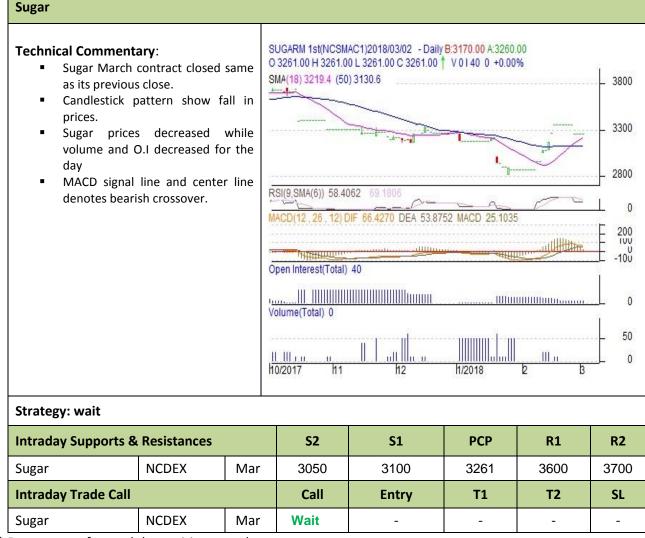

## Sugar Daily Technical Report Mar 05th 2018

#### Exchange: NCDEX Expiry: Mar.20<sup>th</sup>, 2018

\* Do not carry-forward the position next day.