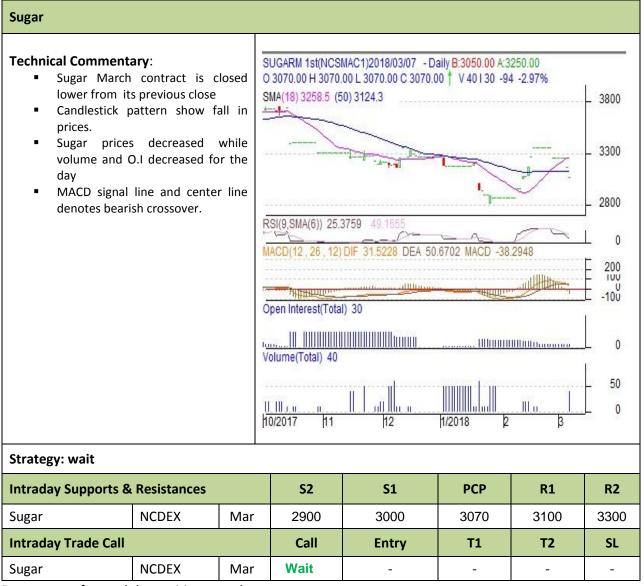

Commodity: Sugar Exchange: NCDEX Contract: March (C1) Expiry: Mar.20<sup>th</sup>, 2018

<sup>\*</sup> Do not carry-forward the position next day.