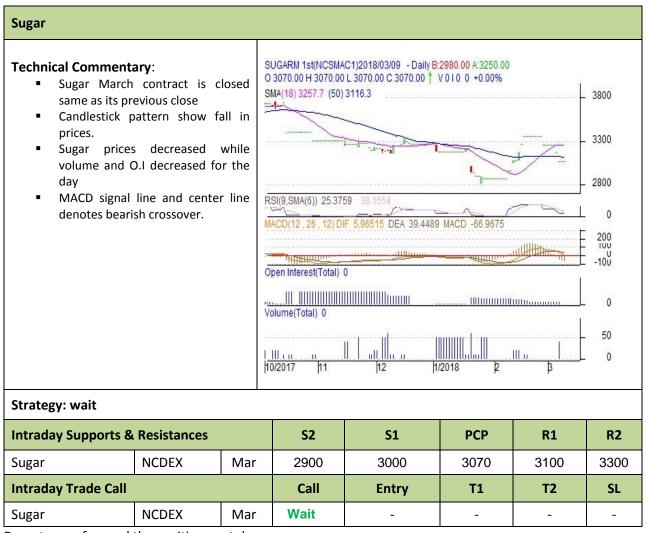

Commodity: Sugar Exchange: NCDEX
Contract: March (C1) Expiry: Mar.20<sup>th</sup>, 2018

<sup>\*</sup> Do not carry-forward the position next day.